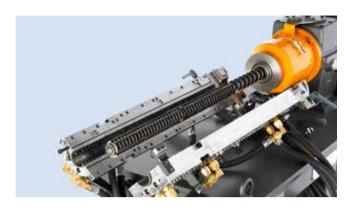

# Pilot plant PCS 46

The Buss Kneader PCS 46 is a versatile, compact small-scale compounding extruder for enhanced R&D work and pilot production campaigns. This economical, user-friendly small-production compounder offers similar process characteristics as production-scale Buss Kneaders, with output rates up to 250 kg/h. Thanks to the modular processing zone, all production process conditions can be precisely emulated. The split barrel design enables not only optimal access to all process parts, but also visual assessment of all individual steps along the processing zone.