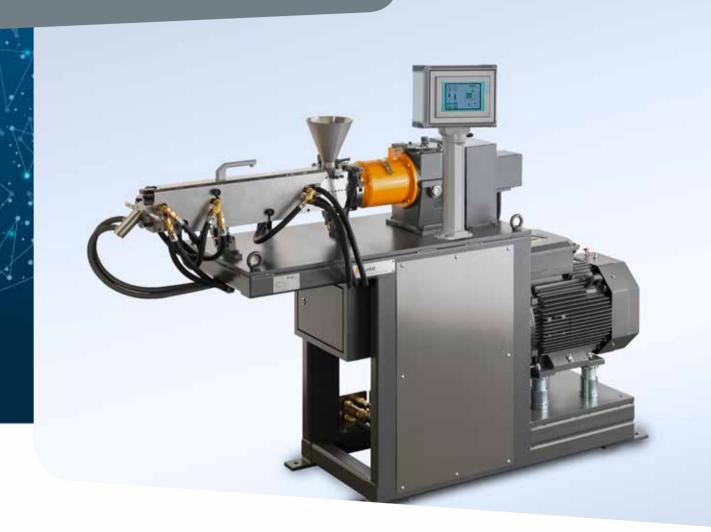

# Pilot plant PCS 46

The Buss Kneader PCS 46 is a versatile, compact small-scale compounding extruder for enhanced R&D work and pilot production campaigns. This economical, user-friendly small-production compounder offers similar process characteristics as production-scale Buss Kneaders, with output rates up to 250 kg/h. Thanks to the modular processing zone, all production process conditions can be precisely emulated. The split barrel design enables not only optimal access to all process parts, but also visual assessment of all individual steps along the processing zone.

#### **Technical data**

| Throughput rates         | up to 250 kg/h |
|--------------------------|----------------|
| Inlet hopper             |                |
| Hopper volume            | 3 litres       |
| Buss Kneader PCS 46      |                |
| Process length           | 15 L/D         |
| Screw diameter           | 46 mm          |
| Screw speed              | up to 650 rpm  |
| Drive capacity           | 30 kW          |
| Temperature control      |                |
| Temperature range        | up to 140 °C   |
| Heating capacity         | 2x9 kW         |
| Heating sections (water) | 3 zones        |
| Cooling sections (water) | 3 zones        |
| Components               |                |
| 1 Inlet hopper           |                |
| 2 Process section        |                |
| 3 Round die with chute   |                |
| 4 Gear box               |                |
| 5 Main drive             |                |
| 6 Operator panel         |                |