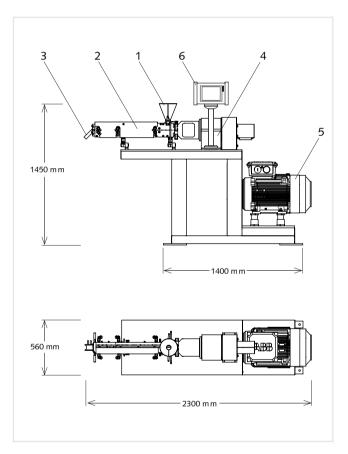

#### **Technical data**

| Throughput rates         | up to 250 kg/h |
|--------------------------|----------------|
| Inlet hopper             |                |
| Hopper volume            | 3 litres       |
| Buss Kneader PCS 46      |                |
| Process length           | 15 L/D         |
| Screw diameter           | 46 mm          |
| Screw speed              | up to 650 rpm  |
| Drive capacity           | 30 kW          |
| Temperature control      |                |
| Temperature range        | up to 140 °C   |
| Heating capacity         | 2x9 kW         |
| Heating sections (water) | 3 zones        |
| Cooling sections (water) | 3 zones        |
| Components               |                |
| 1 Inlet hopper           |                |
| 2 Process section        |                |
| 3 Round die with chute   |                |
| 4 Gear box               |                |
| 5 Main drive             |                |
| 6 Operator panel         |                |